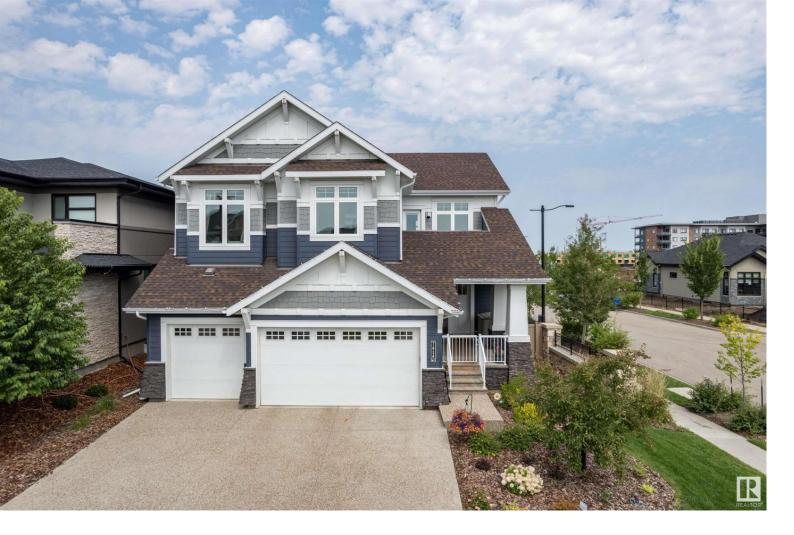

## 7414 MAY Common Edmonton AB

\$1,270,000

Incredible opportunity for an immaculate, move-in ready home in Larch Park of Magrath! Over 3000 sqft (plus finished basement) 2-storey built by Kimberley Homes with triple garage and A/C. Amazing floor plan with 10ft ceilings on main level & 9ft ceilings on both upper & basement levels. Gorgeous finishings throughout with too many upgrades to list! Main floor is great for entertaining with open concept living/kitchen/dining area surrounded by large windows. Upper level has 4 bedrooms plus bonus room (with balcony). Primary suite offers a large walk-in closet & spa-like ensuite bathroom with heated floor (all bathrooms in this home have heated floors!). Bedroom 2 also has an ensuite bathroom & bedrooms 3 & 4 are next to the 5-piece hall bath. Basement is fully finished with large rec-room, 2 bedrooms (1 used as Gym), & storage. Enjoy relaxing outside in the large backyard & take advantage of Whitemud Creek Ravine right across the street. Quick access to great schools & amenities nearby.