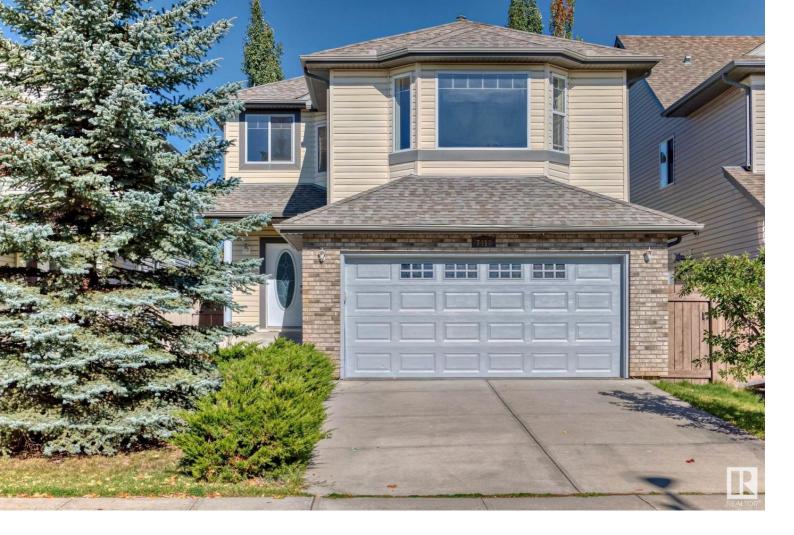

## 7418 SINGER LANDING Landing Edmonton AB

\$599.800

Great 2 storey located in the desirable area of South Terwillegar, situated on a beautiful street backing a green belt and walking path. Open concept main floor layout complete with hardwood flooring and tile. Large family room with corner gas fireplace, keeping you warm during those cold winter nights. Kitchen offers tons of cabinets, walk through pantry, island, granite counters and stainless steel appliances. spacious dining area with patio door leading out to the oversized deck and private backyard. Upstairs offers massive bonus room with vaulted ceiling and built in cabinets. 3 bedrooms and 2 full bath. Large primary bedroom with walk-in closet and 4 piece ensuite with soaker tub and separate standup shower. Fully finished basement offers large recreation room, additional bedroom and 3-piece bath and storage room. Double attached garage and great curb appeal. Located in a crescent with only local traffic. Close access to the Anthony Henday, schools, shopping and all other major amenities.