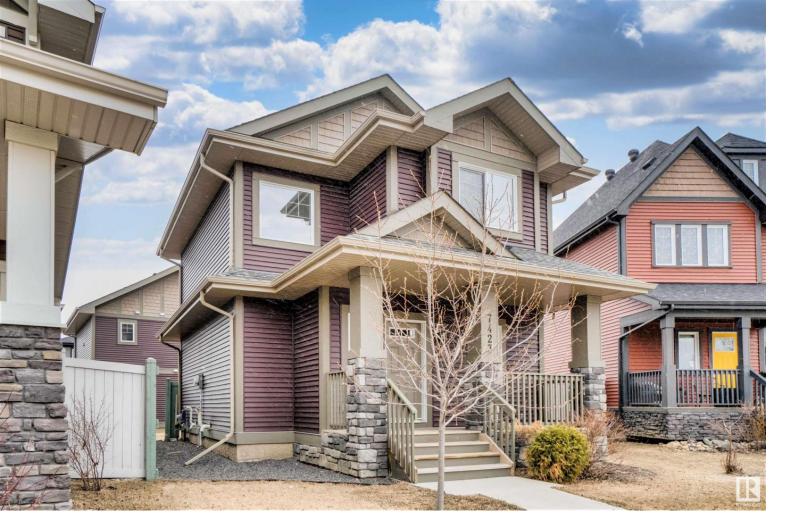

## 7423 COLONEL MEWBURN Road Edmonton AB

REVENUE PROPERY! Exceptional opportunity! Lovely home with Double detached garage & secondary suite above, making it almost 2300 sqft total! On the main level you will find a laundry rm, half bath, living rm, dining rm, & kitchen. The kitchen is updated with darker cabinets, laminate countertops, mosaic tile backsplash & stainless steel appliances. The flooring is lovely vinyl plank. There is a great sized pantry with oversized windows located in the living room. The stairway upstairs is a luxrious carpet stairwell, & you will find a massive master bedroom with a 3 piece ensuite washrm. The washrm boasts a darker wood look with a grey marble coloured countertop. Next to the master comes with 2 good sized bedrms & a full bathrm down the hall with a linen closet beside. The best part about this property is the secondary suite on top of the garage that comes complete with a kitchen, bathroom, family room, & 1 HUGE bedroom. It has it's own mechanical room & everything is separate!