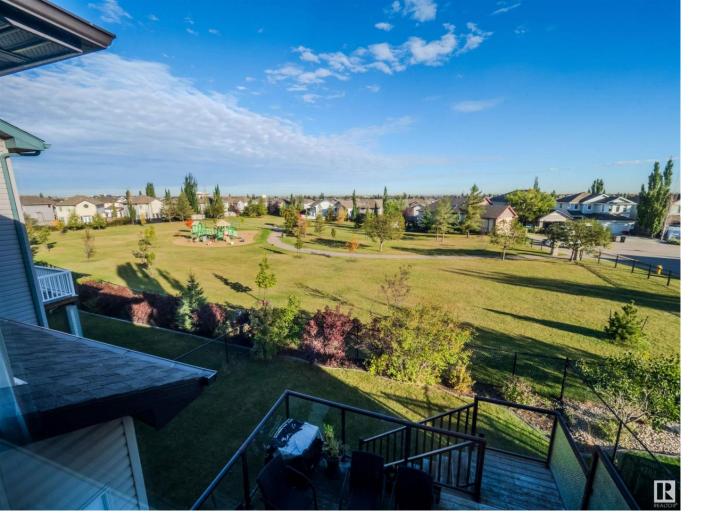

## 744 SUNCREST Point(e) Sherwood Park AB

BACKS A GORGEOUS PARK...FULLY FINISHED TOP TO BOTTOM.....5 BEDROOMS/ 4 BATHROOMS.....RAISED BASEMENT WITH SO MUCH NATURAL LIGHT.....LIFESTYLE/FAMILY/ & MORE.... ~!WELCOME HOME!~ Way over 3000 sq feet developed, here we go. From established curb appeal you are greeted with the family sized foyer, den/ flex room on your left, HEART of the home ahead. Large island w/corner panty, big dinette area at the back & oversized living room warmed with a gas fireplace. Tiered deck has privacy glass off the side, and overlooks the green space/park... gotta see! Upstairs has 3 large bedrooms, primary with a 5 pce ensuite and large walk in closet. The bonus room up has vaulted ceilings, and it's BIG! basement has 2 more bedrooms, the 4 pce bathroom, and another gas fireplace for the rumpus room.. all on a raised basement so you don't miss the natural light. There is wainscotting, upgraded finishing details, amazing landscaping, and inviting home... this is the one!!!