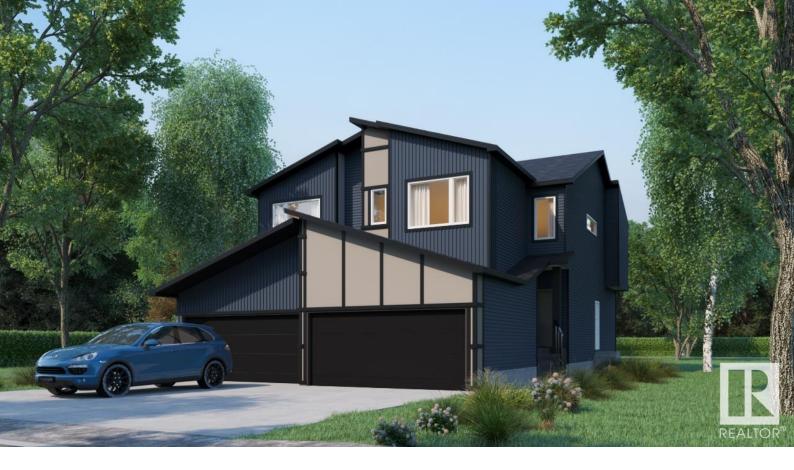

## 745 PAYIPWAT CM Edmonton AB

\$549,900

This lovely semi-detached (duplex) house with a double garage attached has three bedrooms, a bonus room on the second floor, and a den on the main floor. It also comes with a one-bedroom legal basement suite (mortgage helper). The Samsung appliance package is included for both the main house and the basement. The property is in the Paisley community in the SW part of the city, and schools and all social amenities are close by.