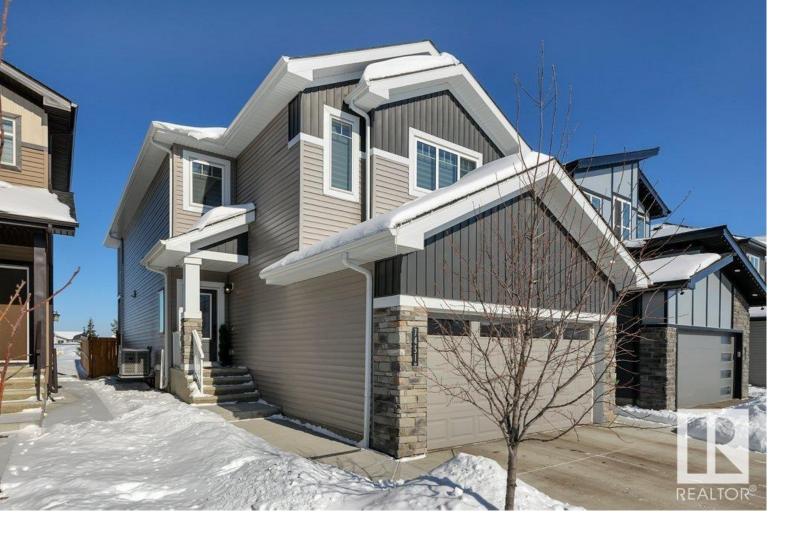

## 7451 CHIVERS Crescent Edmonton AB

\$599,900

Welcome to this Simply STUNNING 2,000+ sq ft, 2 Storey beauty! Featuring a bright, open concept main flr w/9' ceilings, the amazing kitchen in this home is the envy of any chef! With its fashionable s/s appliances (incl gas stove), quartz c/tops, an oversized island, & a large corner pantry, the kitchen flows beautifully into the dining rm w/ coffered ceilings, where sliding patio doors lead to a 2 tiered deck & beautifully landscaped backyard which backs onto a peaceful green space. The adjacent large living rm features an elec fireplace on a gorgeous tile wall! A good sized den & 2 pc bath finish off the main level. The upper level offers 2 spacious bedrooms, plus a stunning master retreat w/ large walk-in closet & spa like 5 pc ensuite. A Bonus Rm, 4 pc bath & Laundry room round out the upper level. The basement in untouched & awaits your vision for future development. Close to all amenities, shopping, entertainment as well as the A. Hendey, QE2, Terwielligar drive & the airport is only minutes away.