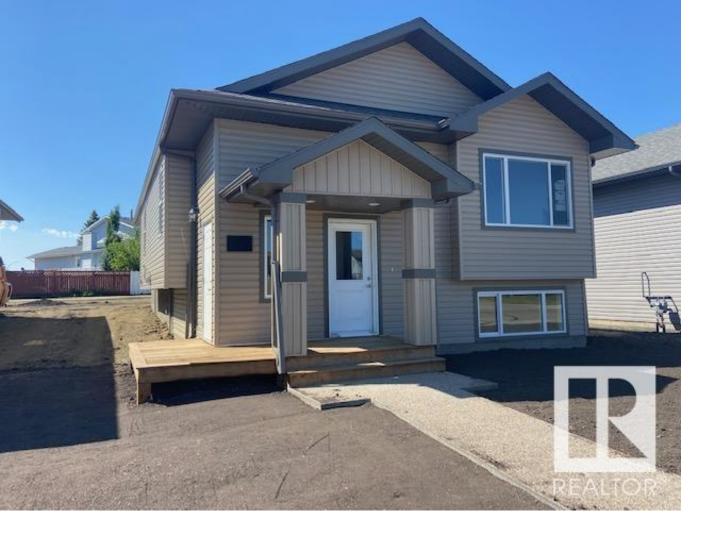

## 7501 44 Avenue Camrose AB

\$389,900

This 1189 sf bilevel in the midst of construction on one of the last lots in this area. Act fast and you can pick out the cabinets, the paint, the flooring, the siding and many others options to customize the house to your liking. Separate entrance to the basement, making it possible development an inlaw suite. Large back yard is ready for an oversized 2 car garage. Close to schools and shopping. Why buy used when you can own a new house, with a new furnace, water on demand, new windows, upgraded insulation and more and all covered with a New Home Warranty? Disclaimer: Photos are from the same floor plan of house on the same block and measurements are were determined by applying the RMS to blueprints.