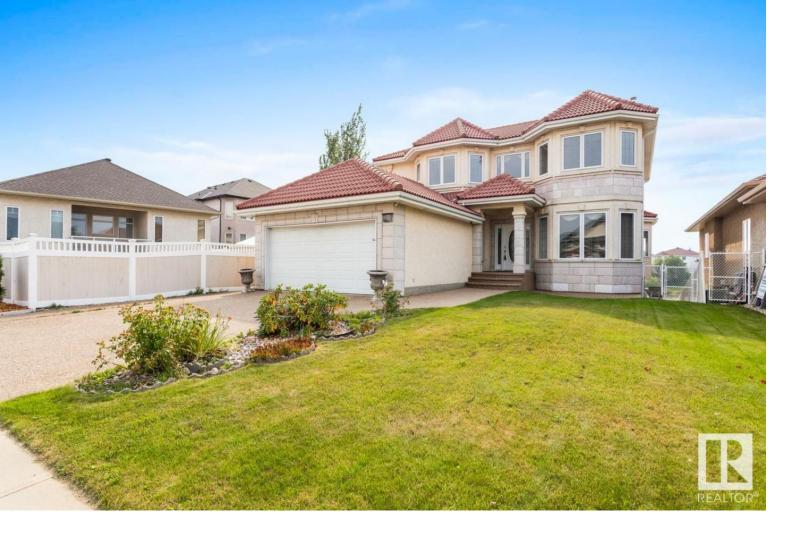

## 7507 162 Avenue Edmonton AB

\$911,000

An extraordinary family home BACKING Cherrywood lake offering SPECTACULAR VIEWS, 6 bedrooms, 5 baths, SECOND KITCHEN, WALKOUT BASEMENT, AC, & HEATED GARAGE. A grande entrance with soaring ceilings invites you in & opens up to a home built for generational living or entertaining. Family sized kitchen offers plenty of cabinets, S/S appliances, pantry & granite island that overlooks the breakfast nook with gorgeous views. The family room features a cozy fireplace & custom BI shelving. Complimenting the functional main level is a bedroom, dining room, living room, laundry & 3pc bath. Moving upstairs you will LOVE the king sized primary suite with walk in closet, fireplace, luxurious ensuite & access to a private patio. 3 MORE bedrooms (1 with 3pc ensuite & WI closet), & a 4pc bath complete the upper level. The fully finished WALKOUT basement is complete with entertaining sized rec room, SECOND KITCHEN, 6th bedroom & 4pc bath plus tons of storage. GORGEOUS yard with stone patio, pond & maintenance free deck.