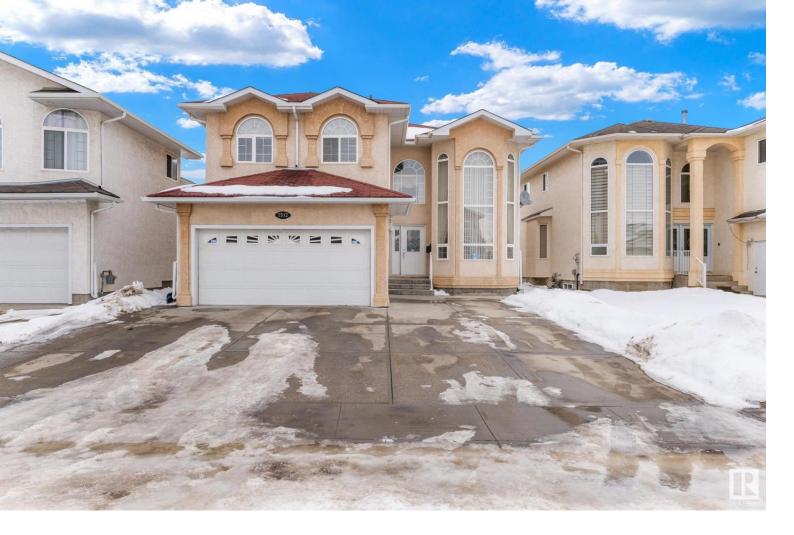

## 7512 168 Avenue Edmonton AB

\$717,000

Welcome to this luxurious home featuring 8 bedrooms and 6 bathrooms in the desirable community of Schonsee. Boasting 2858sqft of beautiful living space, this home offers an extended driveway that can accommodate up to 6 cars. Upon entering, you'll be greeted by high ceilings and an abundance of natural sunlight pouring into the formal living room/dining room combo. The main floor also features a gorgeous family room and open-concept kitchen, complete with beautiful granite countertops, ample modern cabinetry, and a corner pantry. Hardwood flooring runs throughout the home, adding to its elegance. On the second floor, you'll find a spacious bonus room and 4 bedrooms, including a master suite with a stunning 5-piece ensuite and walk-in closet. Additionally, there's a second master bedroom with its own ensuite, along with two more bedrooms on this level. The basement is fully finished and offers three bedrooms, two full bathrooms (one serving as an ensuite) a living room, and a separate entrance.