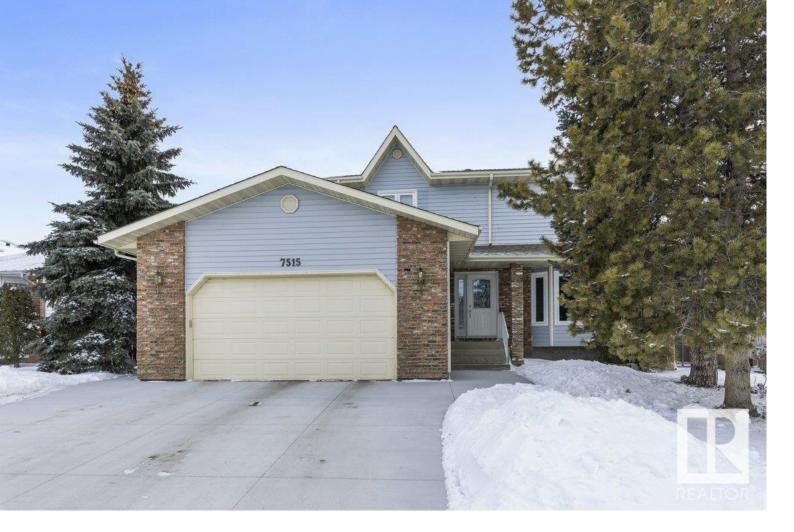

## 7515 158 Avenue Edmonton AB

\$499,900

Wonderful family home in a quiet neighborhood, and a short walk to two lakes. Comfortable & spacious, 2-storey with 4 bedrooms, 3 bathrooms, & main floor laundry. A large front room is connected to the dining area by beautiful French doors. The south-facing kitchen with large pantry is open to the sunken family room and both are flooded with natural light. Enjoy the wood-burning f/p on cool evenings. Upstairs is a dream primary bedroom with walk-in closet and 3pc ensuite, as well as 3 more spacious bedrooms and 4pc bathroom. The fully finished basement features a large recreation area, a den that can be converted to a bedroom, & a large storage room. The oversized double attached garage, fenced backyard with large deck and garden shed complete the property. This home has been very well maintained with too many upgrades to list, but include: Central A/C, New Concrete Driveway, New Deck at Side Door Entrance in 2022, Newer Windows, Furnace & Roof. Walk to school or walk for pleasure in beautiful Mayliewan.