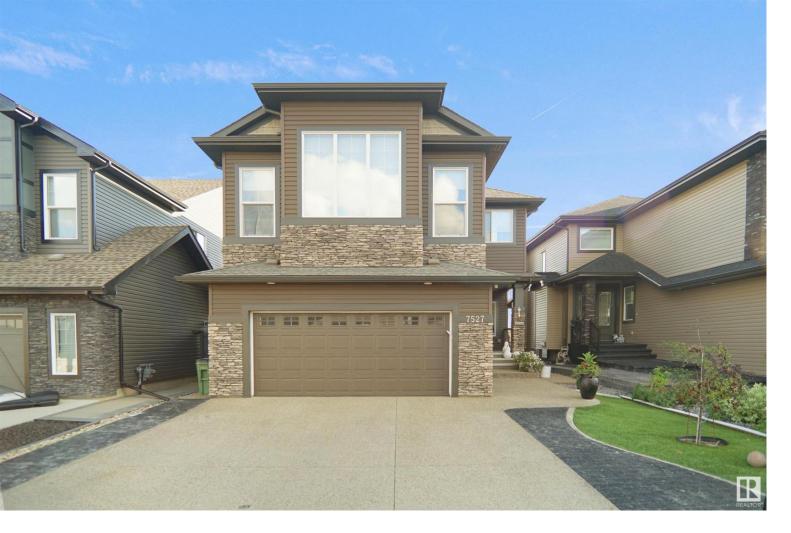

## 7527 173 Avenue Edmonton AB \$709,980

Welcome to this custom built home by Bedrock homes in the family orientated community of Schonsee. This home is just under 2700 sqft of finished living space. This home has tons upgrades and finishes throughout. The beautiful exterior with has an exposed aggregate driveway, artificial grass, large deck, central AC and best of all it backs the Schonsee park. The main floor features a large den/office a stunning chef's kitchen, a walkthrough pantry, coffered ceilings, engineered hardwood, upgraded cabinets and quartz counter tops throughout. The south facing living room has large widows and a gas fireplace. On the second level you will find a HUGE bonus room with French doors and a vaulted ceiling. The primary bedroom is stunning with a large walk in closet, custom en-suite with a large tub, shower and double sinks. The additional bedrooms and laundry complete the second level.