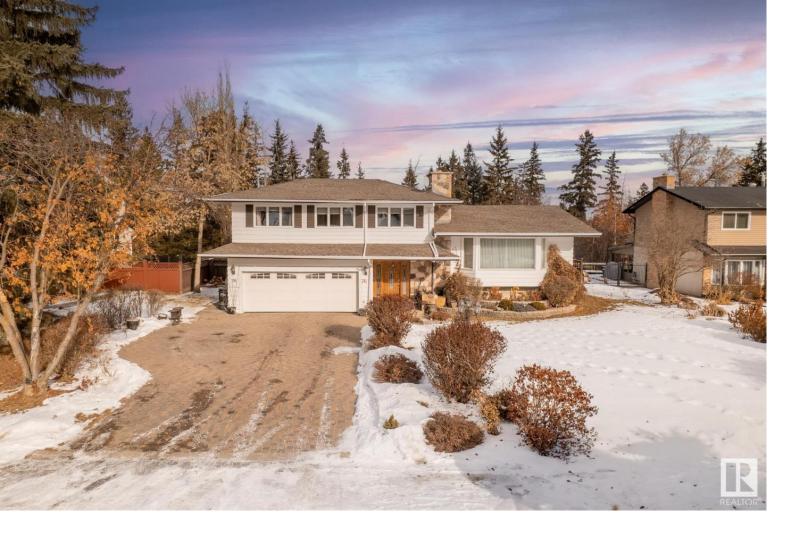

## 76 QUESNELL Crescent Edmonton AB

\$789,900

ABSOLUTELY STUNNING, 5 level split home in QUESNELL HEIGHTS!! Many upgrades over the years, backs onto private treed location on prestigious Quesnell Crescent. Over 2400 sq. ft. on main floors with large windows for natural light throughout. Fully updated kitchen, with granite countertops, new appliances more recently added. This leads into the dining room with french doors that open to your leveled deck looking out onto the stunning backyard. Family room features wood burning fireplace as does basement rec room. On the upper level you will find 4 bedrooms, with a full 3 guest bath & 3 piece en-suite. Main entry level features laundry room, guest bath & flex space with secondary french doors to backyard and attached garage access into home. Fully dvlp bsmt w. rec room, wet bar, and a recent addition of 2 large windows bringing in tons of natural light. The location alone sells this home, do not miss the opportunity to live on one of the most highly sought after streets in Edmonton!