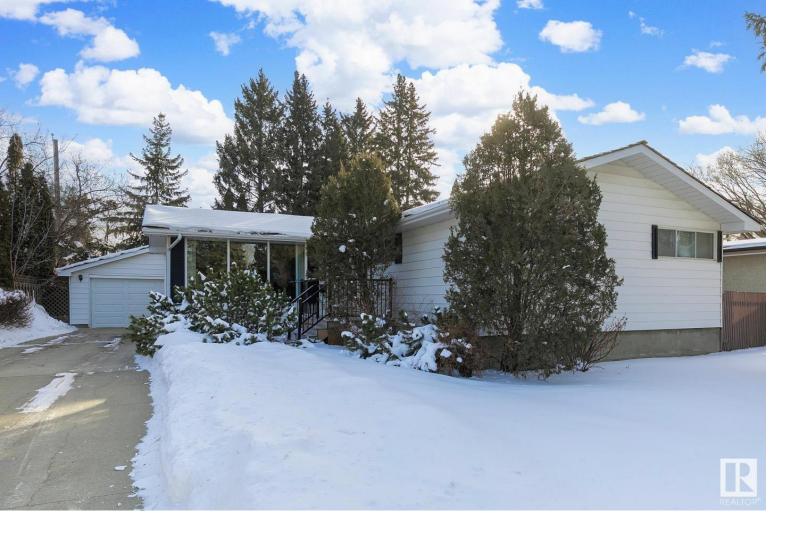

## 7603 150 Street Edmonton AB

\$479,900

Great crescent location for this 1,200 sq. foot bungalow in desirable Rio Terrace. Situated on a 65' x 110', this long time Family home awaits new owners and their design ideas. The property features a large Living Room and adjacent dining area. Kitchen overlooks the rear yard. Primary bedroom comes with hardwood flooring & convenient 2 piece ensuite. Two more bedrooms, both with hardwood, and a 4 piece bath complete the main floor. The lower level comes a Family sized Rec. Room, Family Room, flex room that could the 4th bedroom with additional of a window and the laundry / storage room. High efficiency furnace was installed in 2019. Private East yard with double detached and insulated garage. Roof on the Home and garage are cedar. 100 amp electrical service. Located close to Schools and shopping.