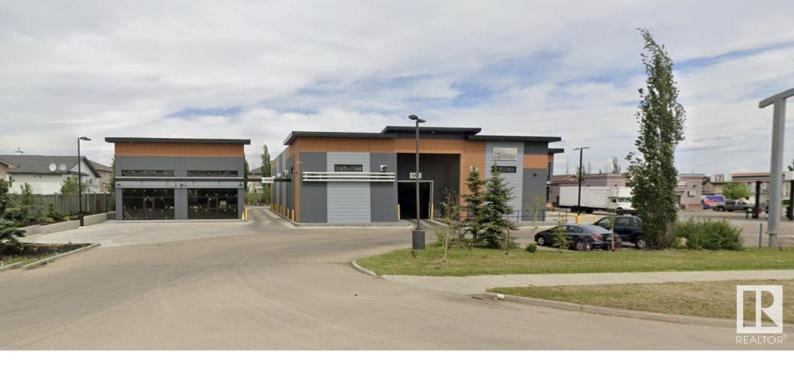

## 7630 167 Avenue Edmonton AB

\$579,000

Brand New Fully Built Daycare for sale. Long term lease in place. Construction is just finishing up. Fully equipped with Kitchen and Laundry. 4000sqft with large washrooms, play areas, learning centers along with a private baby area. Durable finishing throughout the center. Daycare is approved for 92 kids with the City of Edmonton currently. Sale is of tenant improvements.