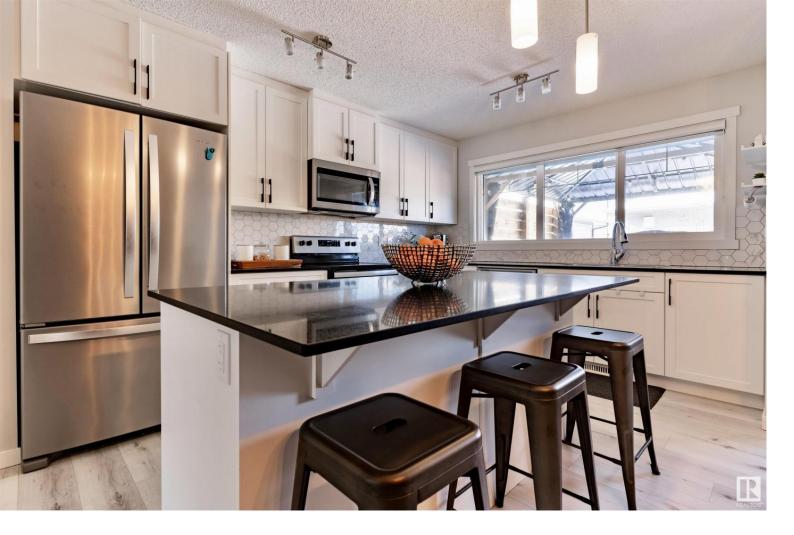

## 768 SECORD Boulevard Edmonton AB

\$399,900

Investors & First time home buyers welcome to SECORD! Feels like brand new, corner unit, No Condo Fees, DBL detached Garage, comes complete with a deck, gazebo, full landscaping & fence. You will be greeted by a large living area with Big windows both in the kitchen and in the livingroom that allows natural light in. The Chef Kitchen is beautifully designed with White cabinets, black quartz countertop, a good size Island, & Stainless Steel Appliances. 9Ft ceiling on main floor. Upper level has a Primary bedroom, en-suite and walk in closet. 2 More bedrooms with common bathroom. The hallway features a wood shiplap wall. Laundry is conveniently located on this floor. Located a minute away from a bus stop. The school bus also stops right outside the house. Less than 5 mins from schools, groceries, banks, the future recreation centre. Easy access to Lewis Farms Transit Centre, Henday and whitemud. Less than 10 mins from Winterburn Costco and 15 mins from West Edmonton Mall.