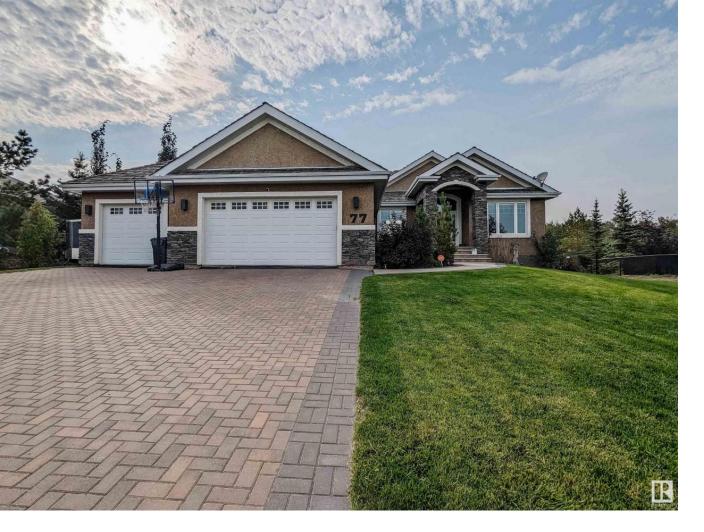

## 77 Gladstone Court Rural Sturgeon County AB \$999,900

Tranquil acreage living just MINUTES from St. Albert - welcome home to 77 GLADSTONE COURT, located in the prestigious Greystone Manor subdivision. This walkout bungalow is situated on a half acre lot that partially backs a treed reserve which means you have protected green views and double patio spaces to enjoy them from! The main level features an open concept floor plan with spacious kitchen, dining, and living room space opening up to a beautiful patio, good-sized mudroom/laundry combo entering from your HEATED, TRIPLE ATTACHED GARAGE, 3 bedrooms and 2 full bathrooms - one of which is your huge primary retreat complete with dreamy ensuite and WIC. The lower level features a massive rec area with an enclosed gym, 2 additional bedrooms, full bathroom, and a brand new wet bar area that opens on to your lower patio level - perfect for entertaining! Don't miss this incredible opportunity to own in one of St. Albert's most coveted acreage subdivisions.