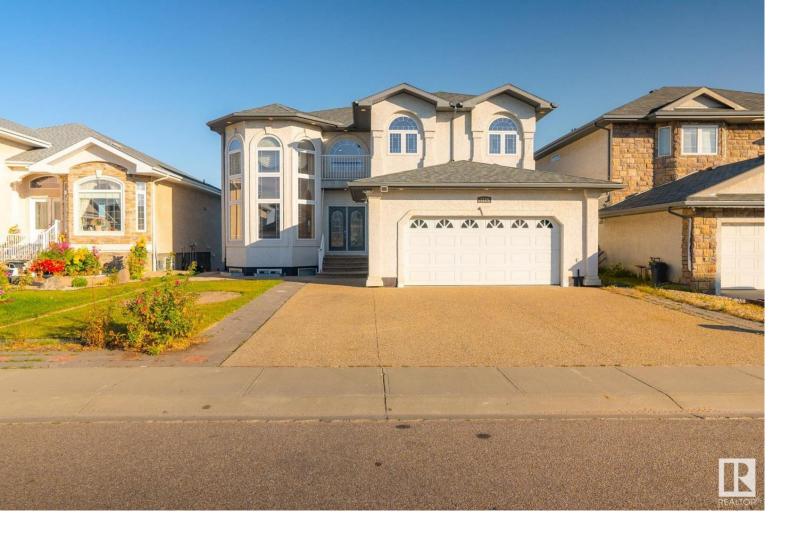

## 7710 168A Avenue Edmonton AB

Welcome home to your stunning 2-story home, showcasing serene LAKE vistas, 7 lavish bedrooms & 5.1 baths spanning 4000+ sq/ft of opulent living space. Luxe upgrades worth \$50K adorn this haven, from dazzling lighting to premier appliances. Host in a chef's dream kitchen with ample counters & storage, with 2 cozy FIREPLACES on the main floor offer snug retreats. Upstairs, 4 spacious bedrooms await, alongside a main floor guest room. Below, a sophisticated 2-bed, 1-bath IN-LAW RETREAT awaits, boasting a SECOND KITCHEN. Prep for luxury with basement rough-ins for a SECOND LAUNDRY, alongside a WALKOUT basement & a secluded seating/bar zone, an extra half bath, & abundant storage. This impeccably maintained sanctuary, free of pets & smoke, epitomizes refined living. Immerse yourself in the vibrant community of SCHONSEE, with amenities like a nearby spray park, schools, Medicentre, cafes, & daycares just a stroll away. A dream dwelling tailored for grand familial living! Plus, countless more features await!