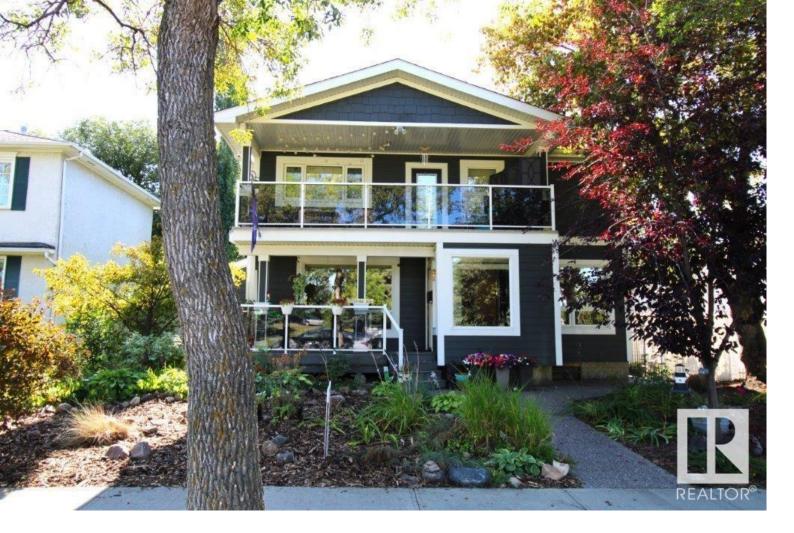

## 7715 84 Avenue Edmonton AB

\$679,999

LOCATION! LOCATION! Welcome Home to this very private 4 bed/3 bath 1700+ sq ft home nestled in a serene & desirable pocket of IDWYWYLDE. 1 short bus ride to U of A/ Hospital, close to LRT, all transit & shopping. Enjoy a cup of coffee or glass of wine, from both front decks with stunning views overlooking green-space. Enjoy the outdoor oasis surrounded with greenery in the large south-facing private backyard with deck, stamped concrete patio & gazebo with gas fire pit. 3 upper bedrooms and bath including Primary suite with deck and gas fireplace, 1 main floor bedroom with separate entrance-currently a home-based salon which can easily be returned to a bedroom and full bath. Main floor open plan with stunning kitchen, dining & family room w/ gas fireplace & more incredible views from the large windows offering tons of natural light. Triple car garage (28X32) w/in-floor heat, 220 power & built-in compressor. Finished basement w/2piece bath. Sump pump & weeping tile. Title insurance in lieu of RPR