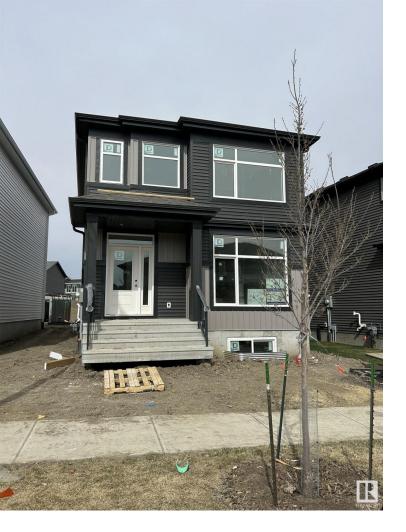

## 772 CY BECKER Drive Edmonton AB \$459,990

Welcome to this stunning custom built home by Primary Homes and is located in the heart of Cy Becker Landing. This home offers over 1780+ sq ft of living space. The open concept main floor has a massive living room that is open to the kitchen and nook area. The second level features a total of 3 bedrooms, 2 full baths and a upper floor laundry. The unspoiled basement has a side separate entrance that is perfect for a future income suite. The home is located only minutes from Manning drive and Anthony Henday. Close to all amenities. \*\*\* Home is under construction and will be complete by mid may \*\*\*