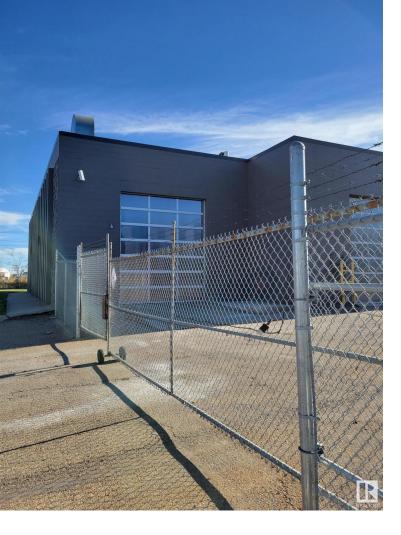

## 7726 67 Street Edmonton AB

\$C

1810 sq ft bay for lease in Girard Industrial. Zoning is BE (Business Employmnet) which allows for a wide range of uses. Secure & Fenced shared yard. Grade loading, new 10'w x 14' h Overhead door. New lighting throughout, New office and Reception area with mezzanine, New handicap washroom, shop drain, flooring & painted throughout. Power: 120/208, 3 phase, 400 amp (tbc) Great location with quick & easy access to Sherwood Park Freeway and 75 Street.