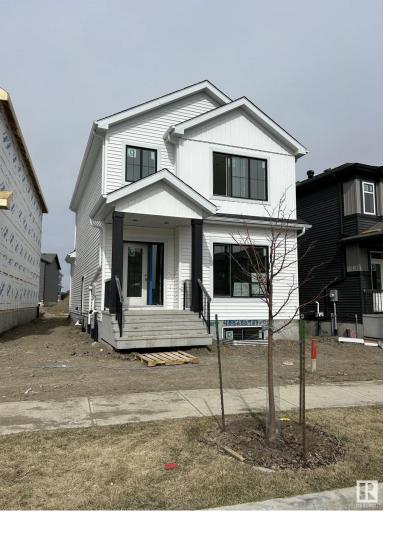

## 774 CY BECKER Drive Edmonton AB

\$469,980

Welcome to this stunning custom built home by Primary Homes and is located in the heart of Cy Becker Landing. This home offers over 1750+ sq ft of living space. The open concept main floor has a massive living room that is open to the kitchen and nook area. The second level features a total of 3 bedrooms, 2 full baths and a upper floor laundry. The unspoiled basement has a side separate entrance that is perfect for a future income suite. The home is located only minutes from Manning drive and Anthony Henday. Close to all amenities. \*\*\* Home is under construction and will be complete by mid may \*\*\*