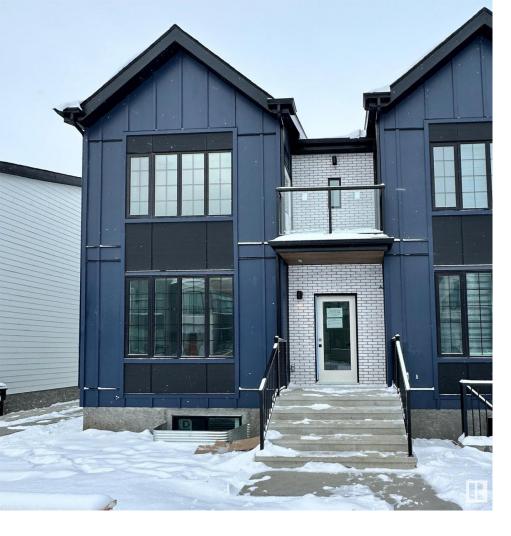

## 7744 YORKE Mews Edmonton AB

\$760,000

MOVE-In Ready. Experience modern living at its finest with this amazing home minutes from Downtown Edmonton. This is an End unit townhome, with double detached Second Garage suite. It's highly sustainable, carbon-natural, energy-efficient home with a Geothermal heating/cooling system, solar panel ready, landscaped & fenced. The main floor features an open floor plan with luxury vinyl planks, 9ft ceiling, electric fireplace, stainless steel appliances in the kitchen, a wine cooler, a coffee bar area & built-in shelving. The upstairs offers: primary bed w/balcony, a walk-in closet, a modern ensuite, 2 other beds & a laundry area. The garage suite approx. 587 sqft offers: kitchen, 1-bed, 1 bath, den, living room & a laundry closet. Other features include 2"x12" Exterior Walls and R70 grade insulation in the roof. Minutes away from Downtown, Rogers Place, NAIT, Kingsway Mall, U Of A, & 124 Street market.