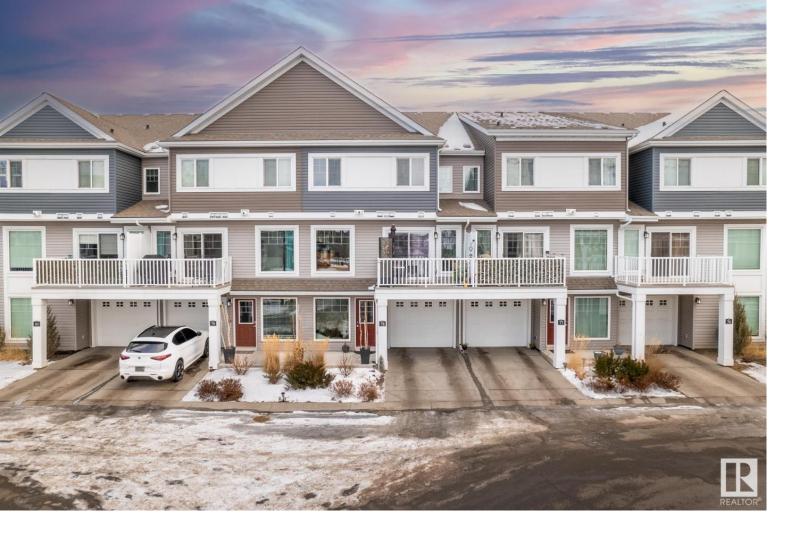

## 1391 STARLING Drive 78 Edmonton AB

\$300.000

This exquisite 1457 sq. ft. townhouse located in Starling combines luxury with functionality beautifully. It features two generously sized primary bedrooms, each with its own private ensuite, offering both comfort and personal space. The home is adorned with high-quality finishes that enhance its elegance. Its open concept layout is both welcoming and bright, thanks to plenty of natural light. The kitchen is bright with plenty of cabinets, and a pantry all open to the dining room with patio door. A standout feature is the single car garage with parking pad, which offers extensive space for two vehicles and additional storage. Ideal as a first home or an investment opportunity, this townhouse meets a variety of needs. Furthermore, Starling is an exceptional community close to nature, with Big Lake & Lois Hole Park within easy biking or walking distance. It's also conveniently located just minutes from St. Albert and the shopping and services of West Edmonton.