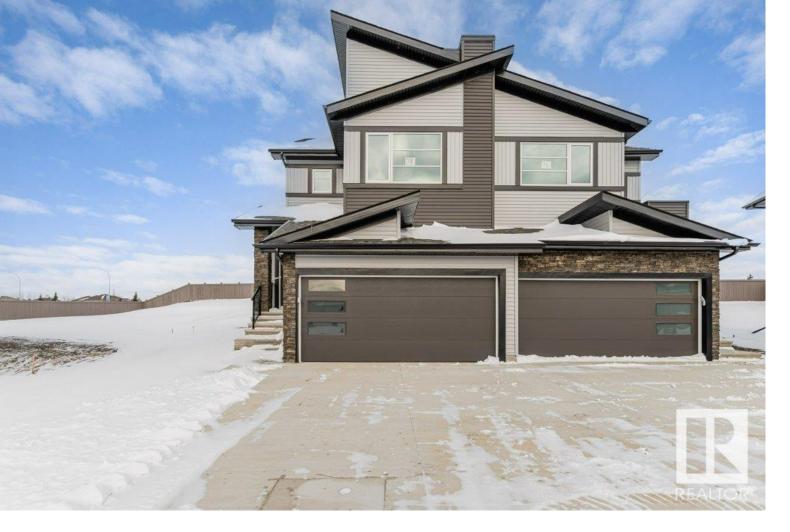

## 78 SPRUCE GARDENS Crescent Spruce Grove AB \$457,900

Welcome to the spaciously designed "Berkeley" nestled on a semi-private street only minutes walking distance from three schools ranging from K-12. Situated on a 600 square meter lot this 3 bedroom open concept home offers everything you want and more including a vaulted ceiling bonus room, walk-in laundry on second floor and a large master walk-in closet. Upgrades include quartz counters in both the kitchen and bathrooms, custom finishing package, premium light fixtures, luxury vinyl plank and much more. The home also features 9" ceilings on the main floor, a high efficiency furnace and tankless HWT, HRV, stainless steel OTR and a dishwasher. The duplex has great curb appeal and has a double attached garage. The beautiful home comes with full builder and 1,5,10 year warranty under ANHWP.