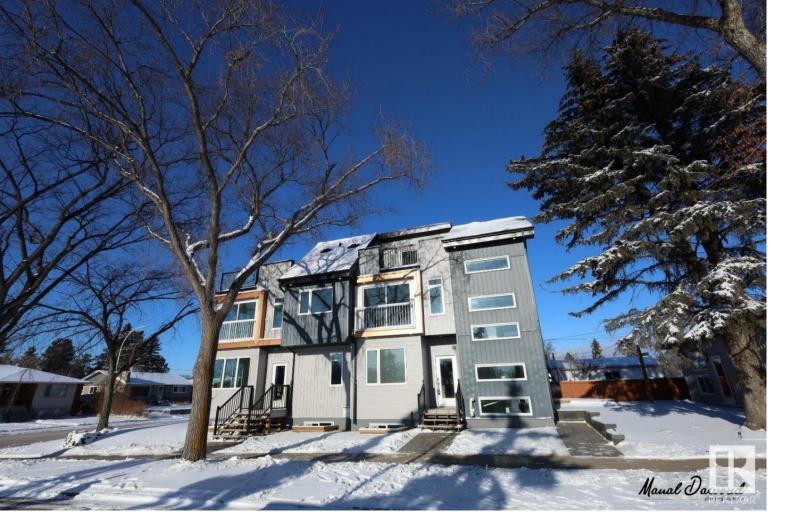

## 7808 98A Avenue Edmonton AB

\$727,000

Nestled in a prime location, this brand-new duplex spans 1,863 sq. ft. Offering a modern and open design, it features a spacious attic, a delightful balcony, and basement access for future development, providing versatility for your evolving needs. The home is flooded with natural light, creating a bright and welcoming atmosphere. The heart of the home, the large kitchen, stands out with its contemporary aesthetic and high-end appliances. It seamlessly connects to the living spaces, making it an ideal setting for both daily living and entertaining. Additionally, a side deck offers outdoor relaxation, and extra parking adds convenience. With easy access to shopping amenities, this property combines style, functionality, and a desirable location for a truly exceptional living experience.