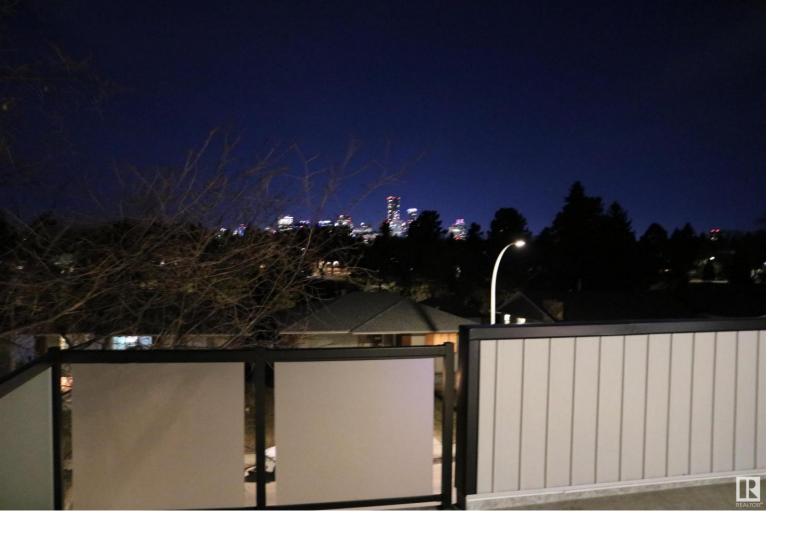

## 7810 98A Avenue Edmonton AB

\$747,000

DOWNTOWN MILLION DOLLAR VIEW Discover modern living in this brand-new duplex spanning 1910 sq. ft., featuring a bright attic, balcony, with breathtaking downtown views and an opportunity for basement development with a convenient side entrance. The three-story layout boasts a spacious kitchen with high-end appliances, seamlessly connected to living areas and complemented by extra parking. Enjoy breathtaking downtown views and abundant sunlight from the three terraces across a total of 1,910 sq. ft. Located in a prime area, this home combines style and functionality, with easy access to shopping amenities. Don't miss the chance to own this well-crafted property offering a unique blend of urban living and thoughtful design.