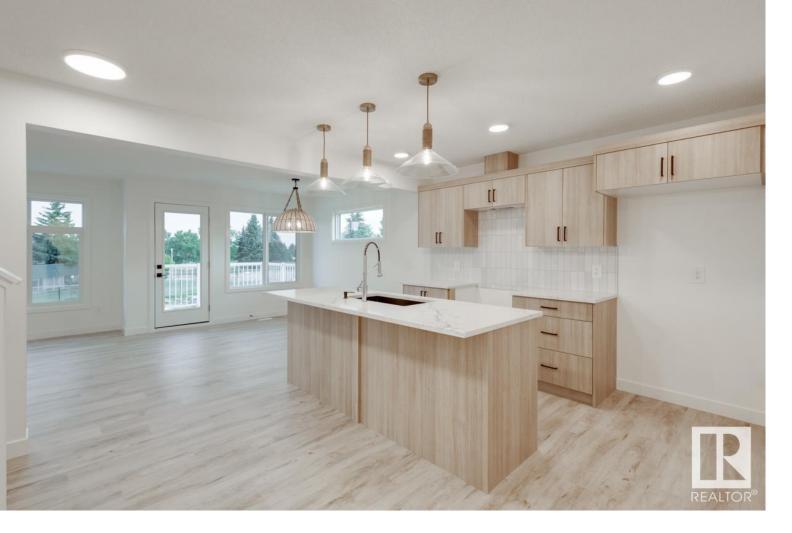

## 7810 KORULUK Link Edmonton AB \$409,900

NO CONDO FEES! This stunning townhome boasts a spacious, open concept living with modern finishes and comfortable living spaces. The lower level features a convenient single attached garage, a generous storage room and a versatile den, perfect for a home office or extra living space. The main floor offers a half bath, a laundry room, and a walk-in pantry, providing ample storage and practicality. The kitchen is a chef's dream with quartz countertops and a convenient waterline to the fridge. Head out onto the deck for those summer BBQ's. Upstairs you'll discover a full 4-piece bathroom, 2 large bedrooms, and a spacious master with a walk-in closet and a luxurious ensuite. This home comes with a generous \$3,000 appliance allowance, high-efficiency furnace & triple-pane windows. Don't miss this rare opportunity to own a piece of Keswick luxury living. QUICK POSSESSION! Photos of similar unit and may differ from actual property.