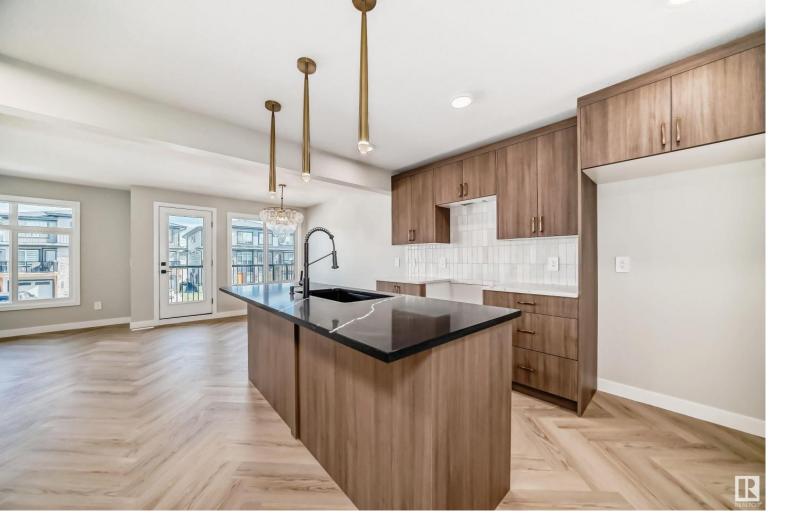

## 7812 KORULUK LINK Link Edmonton AB

\$409,900

NO CONDO FEES QUICK POSSESSION! This spacious 3 level townhome is located near green space and is 1407 sqft (Builder Measurement) and is designed for modern living. On the ground level you will have a attached garage that leads into your den. Going up to the second level is an open concept living and dining area with a modern kitchen featuring stone countertops, eye catching full tile backsplash and 36" kitchen cabinets with a large walk in pantry and waterline to fridge. Continue to the third level where the master bedroom with ensuite and two secondary bedrooms can be found. This home is perfect for a growing family with luxury in mind. This home comes with Landscaping, deck, \$3,000 appliance allowance, high-efficiency furnace & triple-pane windows. Don't miss this amazing opportunity to own a piece of Keswick's luxury living. HOA TBD.