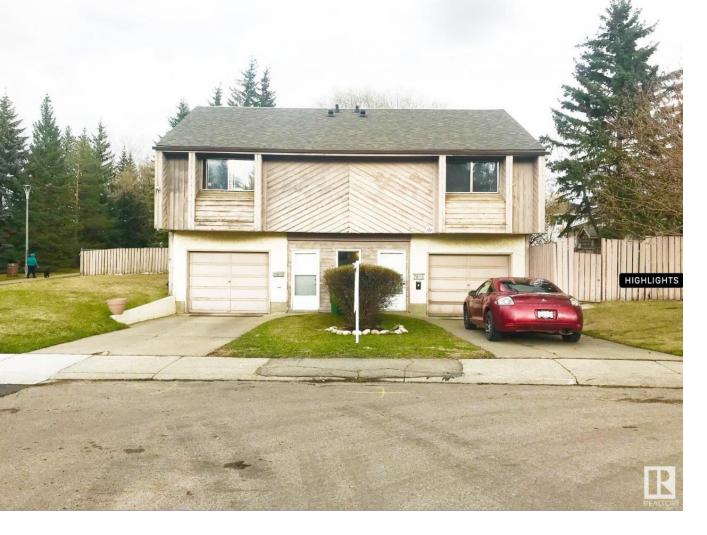

## 7815 176 Street Edmonton AB

\$324,900

Unique Property. Both sides of Duplex are for sale. Each side 324,900. Separate titles. Unique Investment Opportunity. Over 1636 sq ft on 2 levels. Upper Floor & Main Floor Separate Entrances. Half Duplex, Bi-Level with Front attached single garage. Vaulted Ceilings. Fireplace. Ample Parking. Huge Yard. Established neighbourhood. Steps to Schools & Shopping. Upper floor has deck. Lower floor has patio. Huge Yard. Located in a quiet cul-de-sac at the end of a street. Walking path. Huge yard.