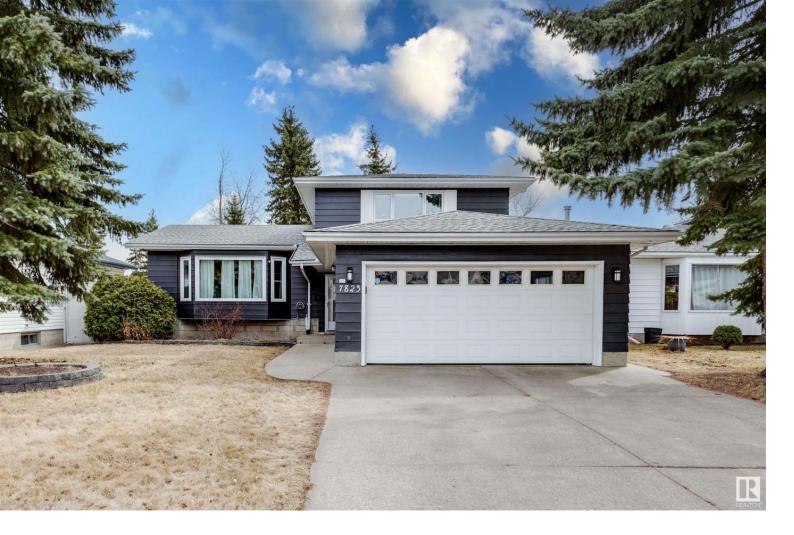

## 7823 34A Avenue Edmonton AB

\$474,900

Settle into a slice of Richfield charm with this impeccably updated 4-bedroom, 4-level split home. An open concept floor plan bathes each level in welcoming light, highlighting the hardwood floors and modern kitchen that features quartz countertops, a convenient drink cabinet, and stainless steel appliances. The versatile bedroom on the main floor adapts easily to a home office or play area, while the basement offers a spacious den ready to become a fifth bedroom. The top level, complete with three bedrooms, includes a 4pc bathroom adorned with unique mosaic tile, ensuring comfort and style. Step outside to enjoy the privacy of a mature, tree-lined, south-facing backyard. Positioned perfectly for access to schools, parks, and shopping, this home is where convenience meets tranquility.