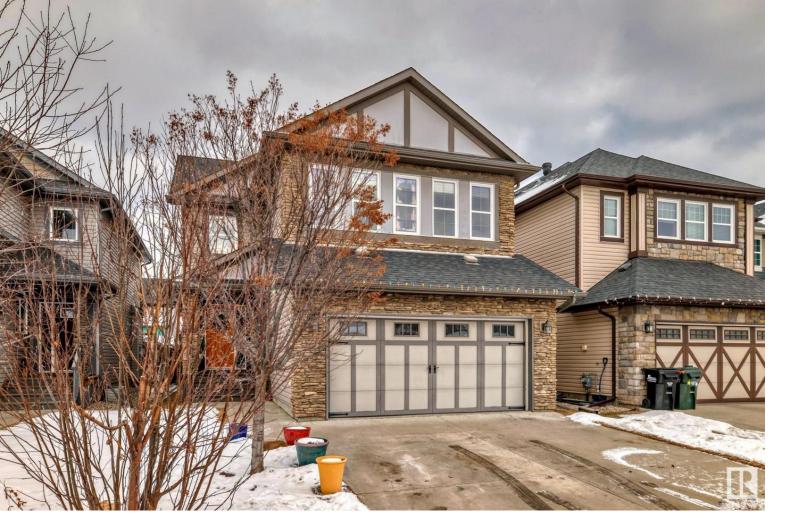

## 7826 ELLESMERE Link Sherwood Park AB

\$599,900

This home offers a lifestyle of convenience, with an array of commercial amenities, schools, recreational facilities, and dining options only steps away. Step inside to discover an inviting open-concept main floor, boasting two spacious front entry closets, convenient main floor laundry and a cozy gas fireplace in the living room. The kitchen features a large island, and corner pantry. Upstairs, you'll find an oversized bonus room with stunning vaulted ceilings, spacious primary bedroom complete with dual sinks, a luxurious jacuzzi tub, shower and a walk-in closet. Two additional bedrooms and a full bathroom are also upstairs. The fully developed basement features 9-foot ceilings, a gas fireplace in the living area, generously sized bedroom and large full bathroom. The exceptional double attached garage is a craftsman's dream, equipped with built-in workbench, tool holder, and stunning floor coating. Outside, the meticulously landscaped yard is fully fenced, providing a beautiful private space to enjoy.