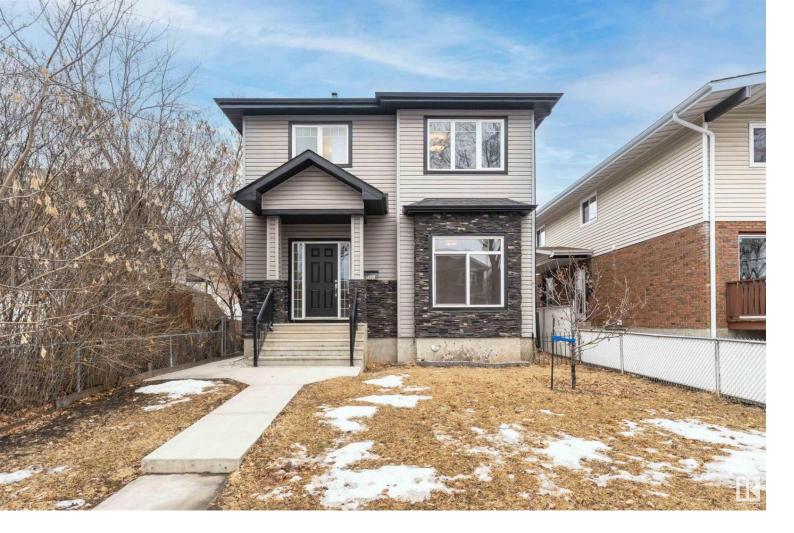

## 7908 79 Avenue Edmonton AB \$799,900

This 2335 sqft 2 storey home located in the King Edward Park, steps away from Whyte Ave and Train (LRT) station, and Bonnie Doon Mall shopping center, features 7 bedrooms (4 beds upstairs, 1 main floor bedroom, 2 beds in basement), 6 full bath (3 upstairs, 1 on main, and 2 full bath in basement), SEPARATE entrance to basement, and fully finished LEGAL Suite basement with extra 1062 sqft living space. The main floor boasts a sun-soaked living with tiled gas fireplace, and a spacious kitchen with loads of white cabinets, large island, stainless steel appliances and corner pantry. It also includes a bedroom and a 4 pc bath. There are 4 good size bedrooms, plus laundry and a 4 pc shared bath on the second floor. The master bedroom has a large WIC and spa-like 5 pc ensuite. Fully finished basement with separate entrance, offers 6th and 7th beds, 2 full bath (1 ensuite, 1 shared), second kitchen and laundry. Perfect home for a big family or rental investment to generate positive cash flow.