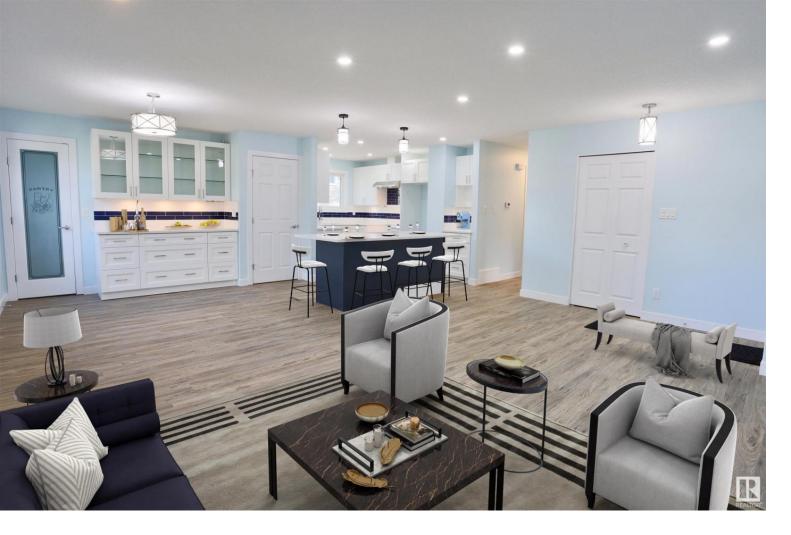

## 7937 22 Avenue Edmonton AB

\$410,000

PROFESSIONALLY RENOVATED - Over 2000 sq ft of LIVING SPACE - COMPLETELY DONE OVER FROM THE STUDS OUT! Own this ONE OF A KIND HOME with nothing to do but to move in, & enjoy years of worry-free home-ownership! Completely new electrical run through the house (incl panel & upgraded 100 amp) w/ DIMMER switches, plumbing ran throughout the house as well, drywall, windows, flooring, paint, baseboards, bathroom, opened up kitchen (QUARTZ COUNTERS/TONS OF SOLID-WOOD CABINETS), added pantry, new roof along w/ new shingles...EVERYTHING! MODERN & SLEEK in a very quiet neighbourhood, yet close to SOUTH EDMONTON COMMON, groceries, golf range, schools, playgrounds, REC CNTR, skatepark, spray park, major driving routes, Anthony Henday, the Airport, again...EVERYTHING! BSMT is also brand new w/ egress windows for the 2 bedrooms, wide-open family-room w/separated lighting switches for either a game of darts, billiards or movie nights. Easily add a full bath in the large utility room. EXPERIENCE THE BEST OF EVERYTHING!!