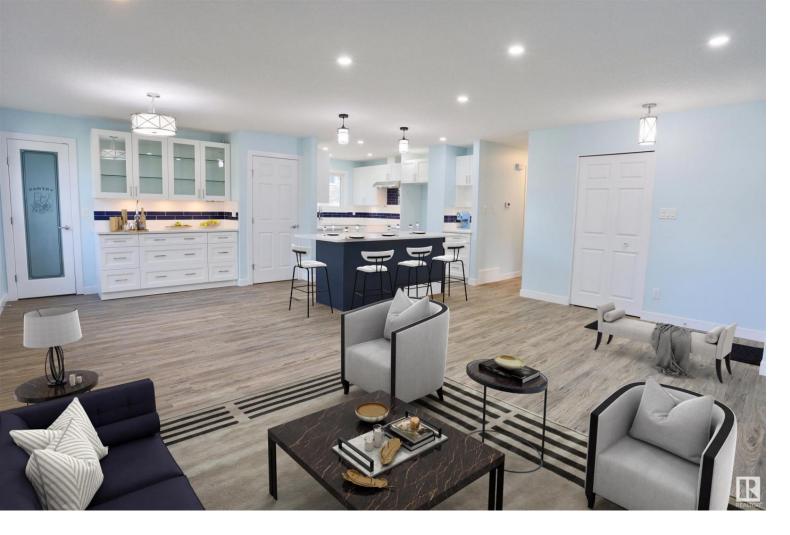

## 7937 22 Avenue Edmonton AB

\$399,500

PROFESSIONALLY RENOVATED - Over 2000 sq ft of LIVING SPACE - COMPLETELY DONE OVER FROM THE STUDS OUT! Own this ONE OF A KIND HOME with nothing to do but to move in, & enjoy years of worry-free home-ownership! Completely new electrical run through the house (incl panel & upgraded 100 amp) w/ DIMMER switches, plumbing ran throughout the house as well, drywall, windows, flooring, paint, baseboards, bathroom, opened up kitchen (QUARTZ COUNTERS/TONS OF SOLID-WOOD CABINETS), added pantry, new roof along w/ new shingles...EVERYTHING! MODERN & SLEEK in a very quiet neighbourhood, yet close to SOUTH EDMONTON COMMON, groceries, golf range, schools, playgrounds, REC CNTR, skatepark, spray park, major driving routes, Anthony Henday, the Airport, again...EVERYTHING! BSMT is also brand new w/ egress windows for the 2 bedrooms, wide-open family-room w/separated lighting switches for either a game of darts, billiards or movie nights. Easily add a full bath in the large utility room. EXPERIENCE THE BEST OF EVERYTHING!!