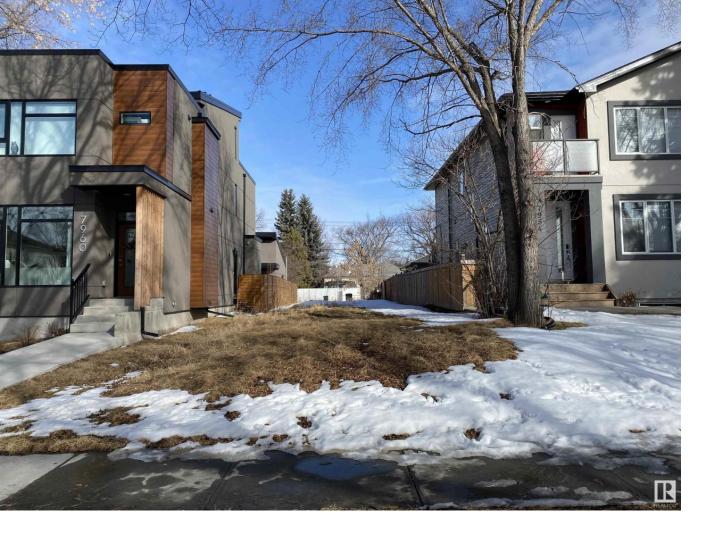

## 7956 80 Avenue Edmonton AB

\$309,500

A VACANT LOT that is FULLY SERVICED and ready to build on, located just 2 blocks south of Whyte Avenue in the sought-after neighbourhood of King Edward Park, The lot measures 25' by 130' (7.6 m x 39.69 m) long and gives you the space to construct a two-storey home that is just about 1700 ft or a three-story home that could be just over 2100 sq ft plus a double garage. Location is amazing - minutes from Bonnie Doon Mall, LRT, public transportation, shopping centres, Whyte Avenue and across the street from Duncan Innes Park and King Edward Park Community League.