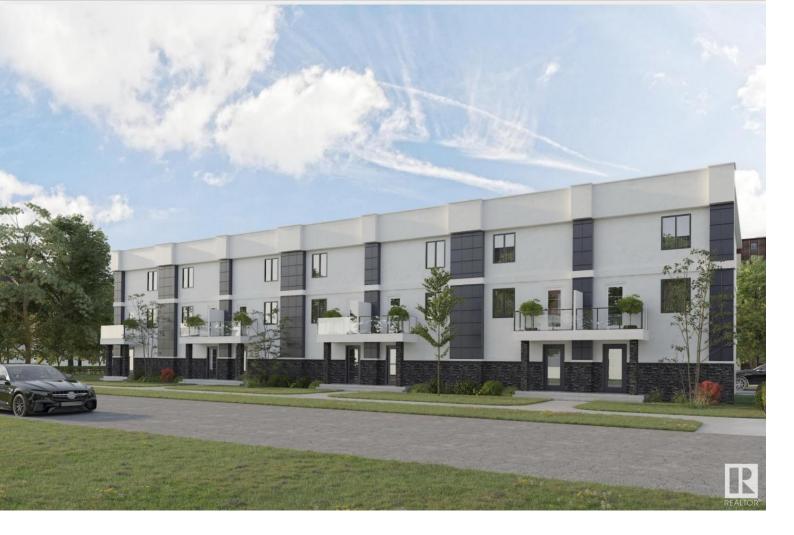

## 8 10 Salisbury Way Sherwood Park AB

\$430,000

Luxury to this exquisite townhome located at Salisbury Way! This fully- furnished townhome is modern living life-style well planned and attractively designed, including: 9" ceiling, exotic quartz throughout, modern cabinets, bar, fireplace, glass railing and many other luxurious collection of finishes. The townhome is stucco acrylic finishing is fully finished throughout the 3 floors. It includes open concept living space on main floor, 3 bedrooms on upper floor & 2.5 bath, a double garage, patio and landscaping. Welcome Home!