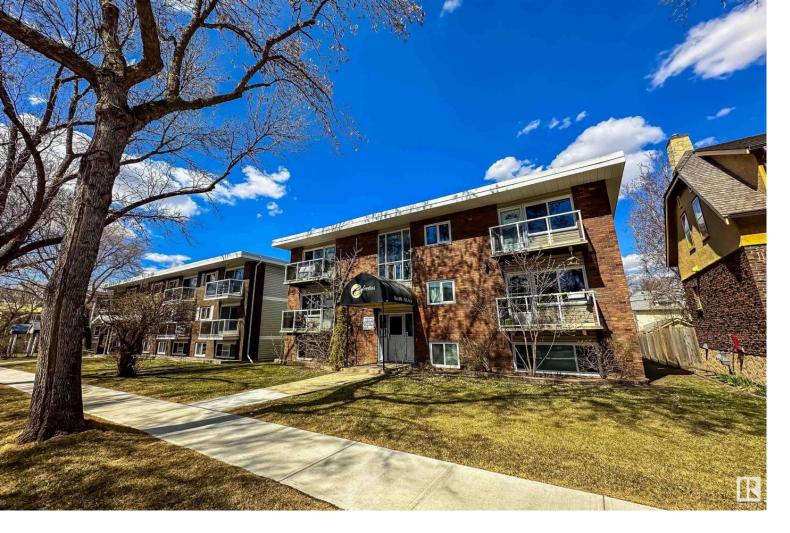

## 10710 84 Avenue 8 Edmonton AB

\$138.000

WALKABLE STRATHCONA, UPGRADED TOP FLOOR CONDO, WALK TO THE U OF A! Welcome to this lovely 628 ft2, 1 bedroom 1 bathroom condo in the sought-after Electus building, where units rarely come up for sale! Featuring hardwood and ceramic tile flooring, new lighting and blinds. Beautiful kitchen with granite countertops, full-size stainless steel appliances, and extended cabinets for plenty of storage space. Giant primary bedroom with space for a King sized bed. 4-piece bathroom with upgraded cabinet and countertop. Lovely south balcony with treetop views! Includes portable air conditioning unit. Parking stall with power and breaker inside the unit. Electus had the windows redone a few years ago, and has an extra visitor parking stall in the back for your guests. Walk to restaurants, theatre, nightlife, the River Valley trail system, and to the U of A. Welcome home!