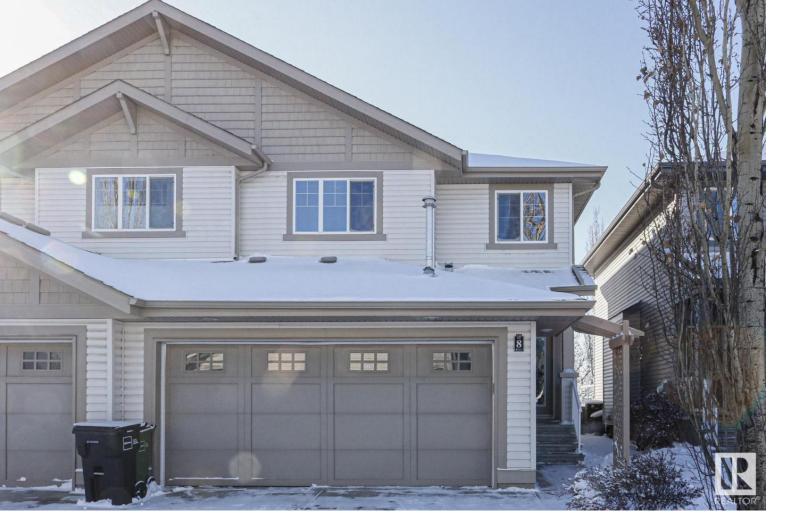

## 1901 126 Street 8 Edmonton AB \$449,000

Find the perfect home in the community of Rutherford. This elegant half duplex is more than just a house, the 1812 sq/ft home is loaded with upgrades as soon as you walk in the main door. The hardwood floor is throughout the main level, gourmet kitchen,granite counter tops,walk through pantry,stainless steel appliances,gas fireplace,open concept which leads into a large deck facing west. Lead by a open concept staircase,the second floor has a bonus room,2 large bedrooms, laundry on the upper level,2 bathrooms with the ensuite contains a 5 piece his/hers sinks,soaker tub and a large walk-in closet. An abundant amount of natural light, the basement is has second fireplace, a 3rd bedroom, a full bathroom and a second rec room with a granite wetbar. More upgrades included, heated double car garage, air conditioning,water softner, 9ft main floor ceilings, and more. The desirable community is close to schools, parks, trails, great access to the henday,and shopping malls. This is by far the best home to buy today!