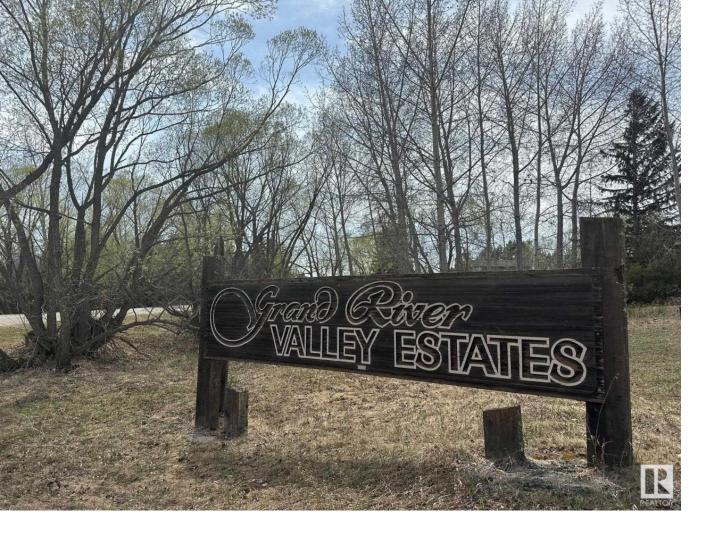

## 8 26413 TWP RD 510 Rural Parkland County AB

\$179 900

Location, Location!! Built your Dream Home on this River Valley 1/2 Acre Lot!! Situated in the beautiful, mature paved subdivision of Grand River Valley Estates (Lot 8). Location Location Location!! Right along edge of the North Saskatchewan River, walking distance to Prospectors Point Recreation Area. Where you can swim, fish, pan for gold & enjoy the river & recreation facilities. If you love trails? The Devonian trail system leads you right to the U of A Botanical Gardens, Hike/Bike the River Vally Alliance trail system heading west into Edmonton & Ft Sask. 5 Min drive to Devon for all your shopping, As well as Devon's Voyageur Park facilities & trail system. 20 min drive to the International Airport, City Edmonton or Spruce Grove! As For this Lot!! Where can you find a Large Lot for this price Near a River & Amazing Recreational area?? You just Did!! Check out this subdivision, parks, schools, golf courses & the town of Devon! This could be the Spot for that Acreage life you have been waiting for!!