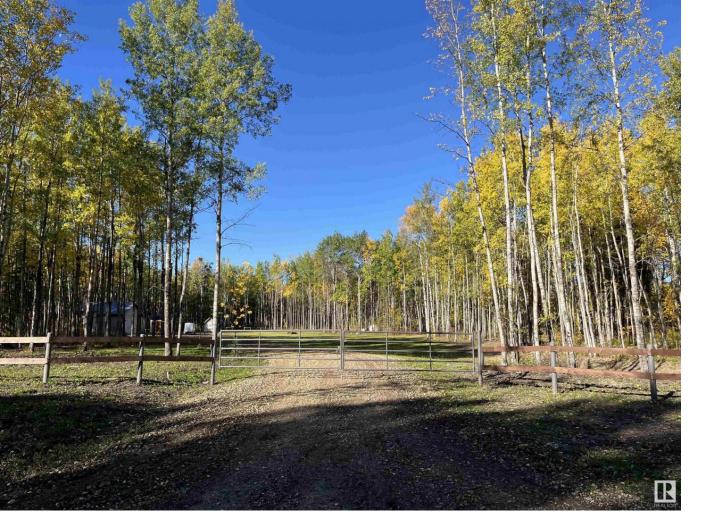

## 8 4219 Twp Rd 545 Rural Lac Ste. Anne County AB

BEAUTIFUL mix of CLEARED and TREED AREAS providing the PERFECT BUILDING SITE or RECREATIONAL property for you to ENJOY for DECADES. A 24x24 garage, NEWLY BUILT with QUALITY materials such as LP Smart engineered wood siding and a metal roof, is drywalled, taped and painted. Entire perimeter is fenced with a fenced animal paddock located in the back. This property is zoned CR3 (Country Residential 3). You are permitted to have upto 3 RV's on the property as well as horses or livestock (as per county specifications). Located just down the road from Buck for Wildlife area and GROOMED SNOWMOBILE TRAILS. Two Lac Ste. Anne BOAT LAUNCHES are just blocks away in Warwa Estates and West Cove. ACREAGE and RECREATIONAL LIVING AT ITS BEST!!! Lots of work has gone into clearing, fencing, leveling, grading and seeding this property. Most of the hard work is done for you!! Lots of opportunity here to have the PERFECT GETAWAY less than 1 hour from Edmonton and just blocks from the lake.