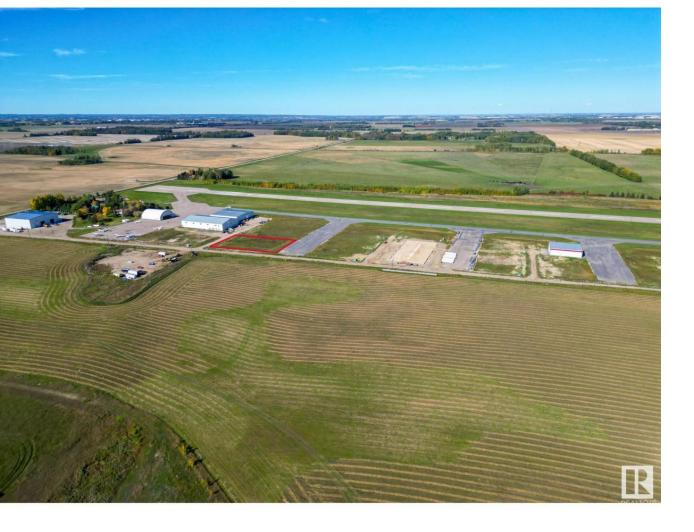

## 52111 Range Rd 270 8 Rural Parkland County AB

\$689,999

Prime Development Opportunity in Edmonton Parkland Executive Airport! Seize the chance to own a 0.72-acre lot in the Edmonton Parkland Executive Airport, located on the South side of the development, offering proximity to the runway. With paved taxiways and full services to the lots, this parcel provides an ideal foundation for various hangar or shop configurations to meet your specific needs. Zoned AGG, this versatile lot offers flexibility for aviation-related or other commercial developments.