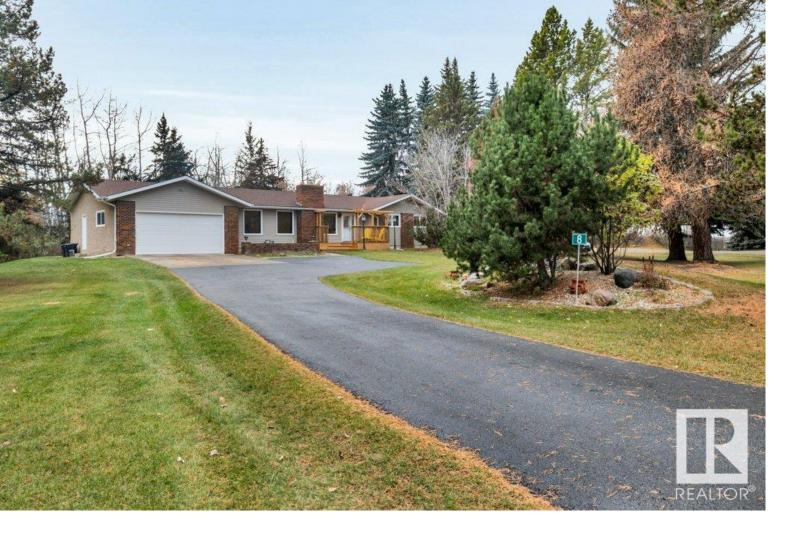

## 52212 RGE ROAD 272 8 Rural Parkland County AB

\$674,900

Just 4 minutes south of Spruce Grove you will find Grove Acres and this beautiful bungalow. Fully paved to your front door and located at the end of the cul-de-sac your private 5+ acre sanctuary awaits and offers up beautiful curb appeal. This sprawling property is surrounded by farmland and has both treed and open areas complete with trails for your OHV's, perfect for endless hours with the family outdoors. The oversized 1700sqft+ bungalow is fully finished with 5 bedrooms, 3.5 bathrooms, A/C, front and rear deck, primary suite with 3pc bath, brick fireplace in formal living area, great room layout in the rear perfect for meal prep while watching the kids, main floor laundry, massive rec. room downstairs to play hockey, soccer or even ride your bike. The access to city amenities with country living make this a one-of-a-kind home!