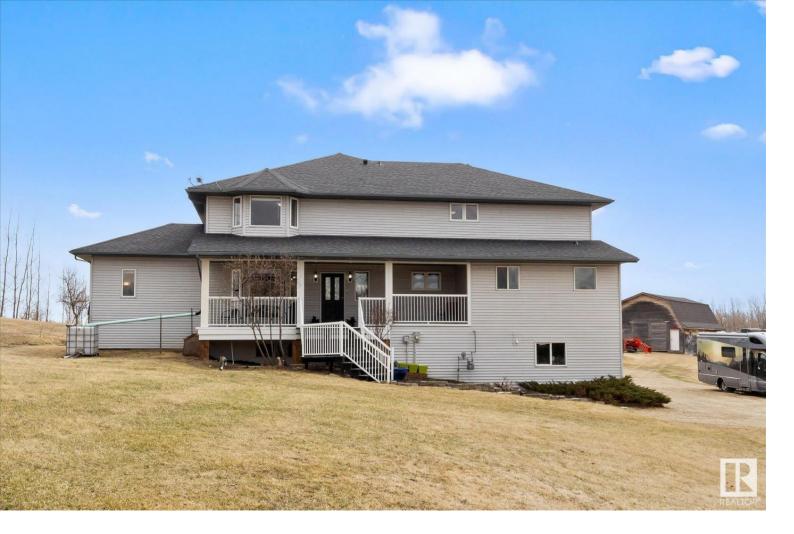

## 53302 RGE RD 12 8 Rural Parkland County AB

\$798.000

This 2 story home offers 5,192 sq ft of living space perfect for multi-generational living. The main floor includes 2 bedrooms, a library/office with a kids play nook, a large dining room featuring a WETT-certified wood stove, a bright living room, 2 full baths, and a sizeable kitchen equipped with an Elmira antique electric range. The upper level has a bonus room, an additional full bath, a master suite complete with a vast walk-in closet and an ensuite bathroom that boasts a new infrared sauna. Four more large bedrooms are also located on this floor. The walkout basement features an in-law suite, which consists of a kitchen, living area, separate laundry facilities, and 3 bedrooms. The property includes an attached double garage with a cold storage room and a workshop. Relish the tranquility of the 2.89 acres from the two-tier deck at the rear of the home. The property also features a barn with a loft, previously used to house horses. Welcome home!