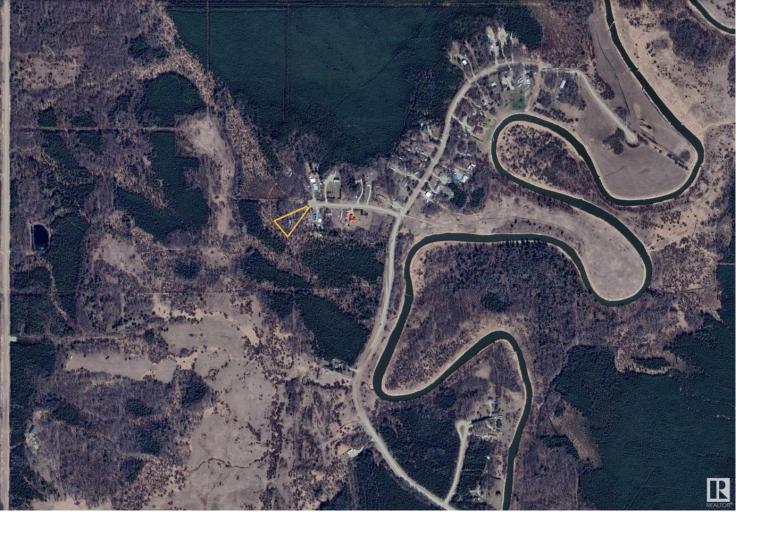

## 9004 Hwy 16 8 Rural Yellowhead AB

\$99,000

Rest, Respite & Relaxation are all waiting for you in the unique community of Lobstick Resort. For a \$50 annual fee you belong to the voluntary home owners association that grants you access to a stocked trout pond & close to 800 acres of land perfect, for hiking, quading, ski dooing, kayaking, hunting, fishing and more. Backing this serene naturescape there is a 1 acre, pie shaped parcel that gives you the perfect place to park your trailer, stay for the weekend, or build your dream home and retire. Just in time for your summer camping plans. Make Lobstick Resort your home today.