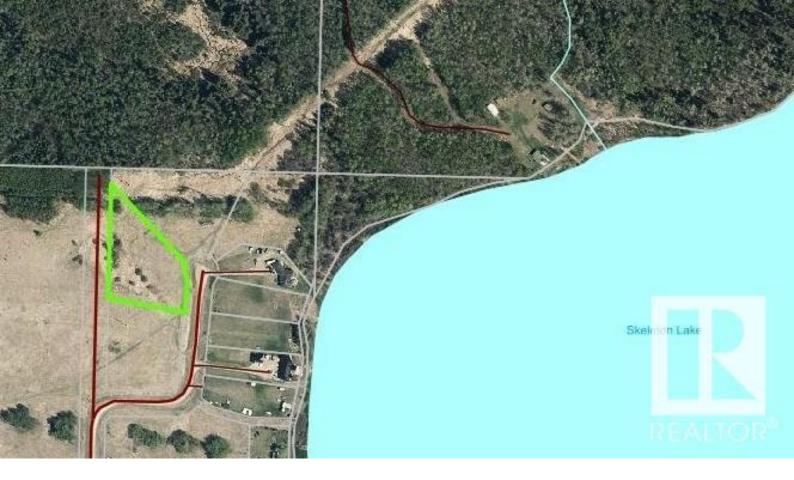

## 8 Bechthold Bay Rural Athabasca County AB

LAKEVIEW LOT - SKELETON LAKE 2.12 acres right by the water, offering a view and access to the waterfront down a path. Park the RV or build you dream here, only 5 min from the beach/park, and boat launch, as well as endless quad trails and crownland! 5 minutes to town for all your amenities. Skeleton Lake is 1.5hr NE of Edmonton, 2.5hr South of Fort McMurray. Don't miss out on an opportunity to own your own acreage at the lake.