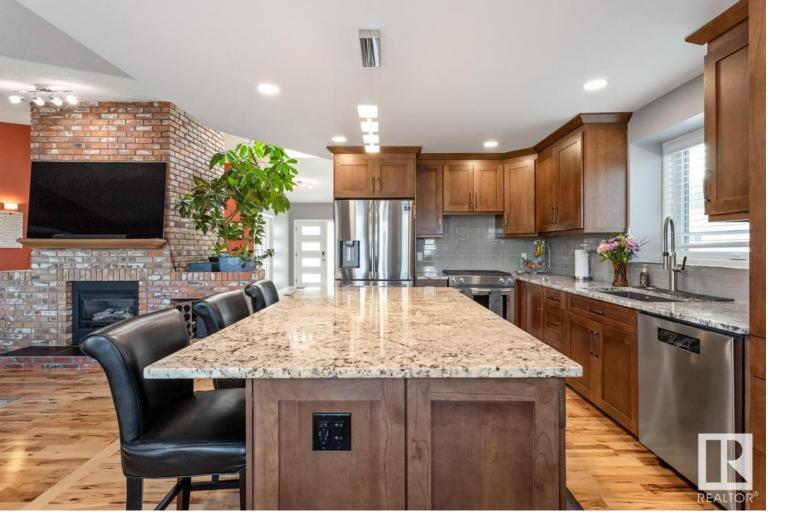

## 8 CARMEL Close Sherwood Park AB \$699,900

Hello GORGEOUS! This RENOVATED, WALKOUT bungalow is the home you've been waiting for - featuring AC, 3 bdrms & 2.5 baths. Right from the start you will notice the UPDATED ROOF, GARAGE DOOR & FRONT door that opens to find a spacious entrance, vaulted ceilings & hardwood throughout the open concept main level. The kitchen offers plenty of cabinets, S/S appliances, granite island that over looks the living rm with fireplace with impressive brick feature wall. King sized primary suite features a WI California closet & ensuite complete with in floor heat. Den, family & dining rm, 1/2 bath & awesome laundry area with sink compliment the functional layout of the main floor. Moving down to the finished WALKOUT basement you will LOVE the entertaining sized rec room, 2 generous sized bdrms with BI desk & 5pc bath. Lots of space left to finish into another rec room or 4th bdrm. ENJOY the fenced & landscaped yard with UPDATED deck. Additional updates include 2 x HE FURNACE, HWT & TRIPLE PANE WINDOWS. Awesome location