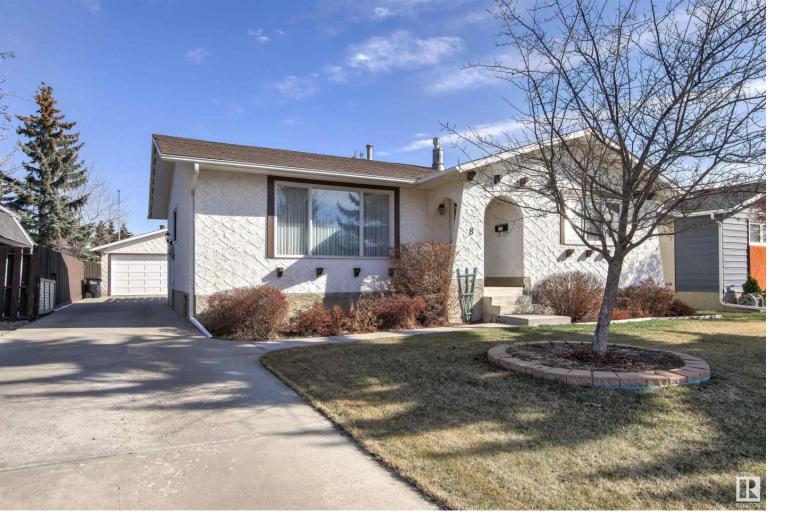

## 8 KINGFISHER Road Sherwood Park AB

\$425.000

Sherwood Parks central neighbourhood of Brentwood has your family home waiting. This 1200 sqft 4 bedroom, 3 bath, bungalow has a mixture of the modern touches you want while having the classic feel you remember growing up. Walking up the newer concrete driveway, you see a 23x23 garage ready for your vehicles. Step in onto the hardwood front entry, to your left a large, carpeted living room & dining room and into the fresh & modern kitchen you will love, featuring glass tile back splash, white cupboards, counters and appliances. Down the hall you pass 2 good sized kids rooms and a 3 piece bathroom with walk in shower before you arrive at the spacious primary offering a unique 3 piece ensuite. Down the stairs, by the included chair lift, the timeless basement awaits. Down here you have a wet bar, rec room, working sauna, office, bedroom, ample storage & more. Outside you will appreciate the sizeable yard with gazebo and pergola for those sunny days. This is the perfect family home!!