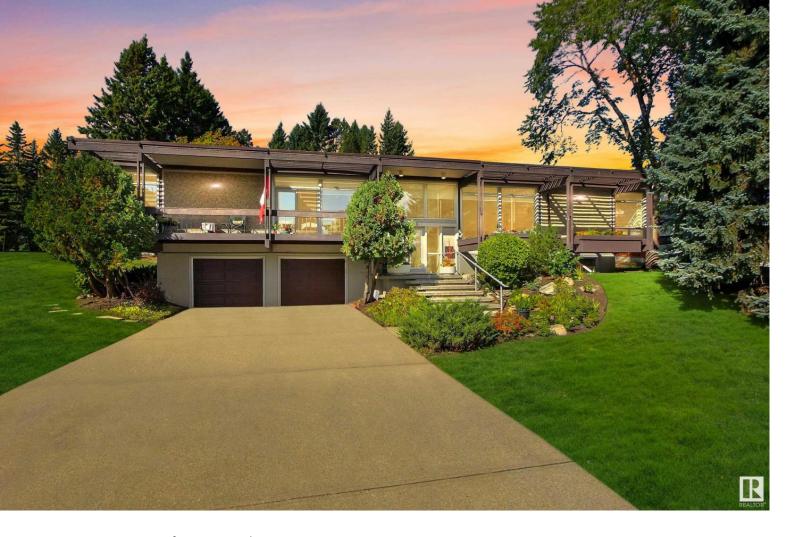

## 8 LAURIER Place Edmonton AB

\$2,350,000

Nearly a HALF ACRE ESTATE LOCATED DIRECTLY FRONTING THE RIVER VALLEY! Welcome to a place where elegance meets serenity. Discover the extraordinary charm of 8 Laurier Place, a distinguished abode in LAURIER HEIGHTS boasting an impressive 20,611 SQ/FT lot. This residence showcases a thoughtfully designed layout with TWO DISTINCT WING on the main floor, providing enhanced PRIVACY. The FULLY FINISHED basement features a convenient BASEMENT SUITE and an OVERSIZE DOUBLE GARAGE. At the same time, the EXPANSIVE BACKYARD envelops you in a tranquil oasis with towering trees, creating a picturesque setting for relaxation and entertainment. Embrace the perfect blend of luxury and natural beauty in this remarkable home. Rumor has it you may bump into a few of the Edmonton Oilers in the community!