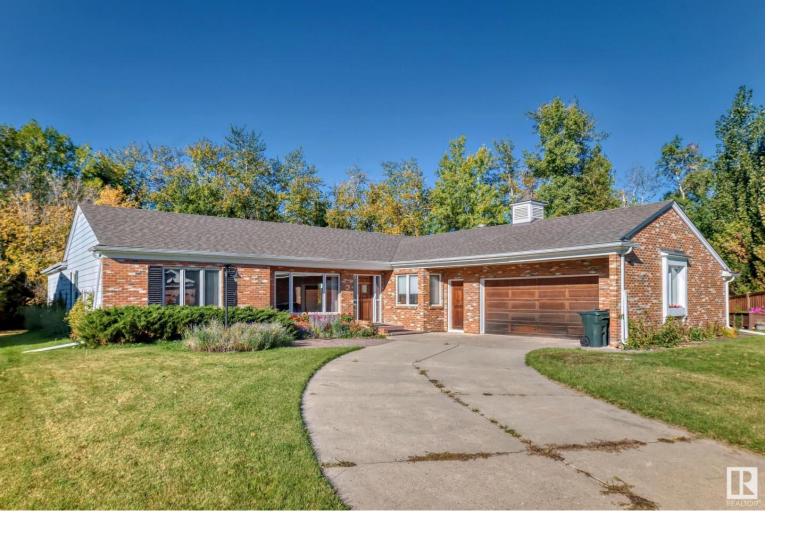

## 8 Morel Crescent Spruce Grove AB

\$785.000

Looking for Extreme Privacy Massive Lot backing Ravine, plus enormous sized bungalow. The Very Best Ravine Lot in The Heart of Spruce Grove is Here !! Nature is Your back yard on this super sized approx 1/3 acre Ravine Lot . Ultimate privacy matches in an Iconic 2200 sq ft sprawling main floor open concept Bungalow with custom beam wood ceiligs & walls, wood floors, feature built-ins today few could afford to build. Truly an Architects Dream Bungalow ahead of the day with att oversized front drive dble garage, and basement development. Though open floor plan, there are large private bedrooms etc with 3 washrooms including ensuites, M/F laundry. This location is not by highways, rather the Heritage Pathway System, Marlboro Park. Also Minimal front street traffic, Morel Cres mainly utililized by its residents is a spacious quiet cul de sac of 5 homes in a community of single family homes. This Home is Wheel Chair friendly plus ideal in design for home office. Must View Spruce Grove Royalty, Location !!!