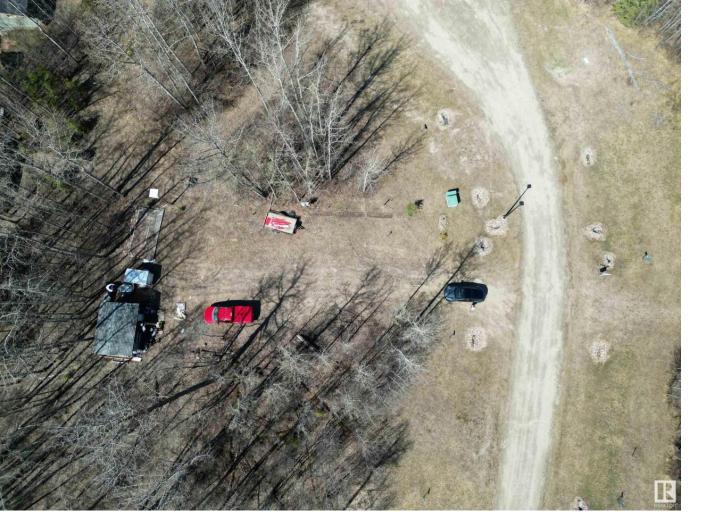

## 8 POPPY Place Rural Lac Ste. Anne County AB \$89,000

Welcome to Poppy Place! This lot has already been cleared, and is ready to build on (perfect for a walkout). There is direct access to the walking path to the lake from the back of this property. Temporary power and a 350 gallon septic holding tank are already on site. There is a 12'x16' shed with power that is moveable, and sold with the property. Silver Sands Golf Course is nearby, and there is the opportunity for activities on the lake year round. Please refer to Silver Sands land use bylaws for permitted use and building guidelines.